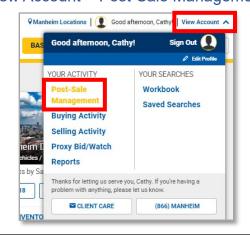

#### New Manheim.com View Account > Post-Sale Management

**Step 2**: From the **Purchases** tab, locate the vehicle with a *Ready* Vehicle Release. Click the **Ready** button to access and print the Vehicle Release.