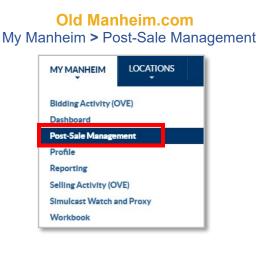

------------------------------|-----------------------------------------------|---------|------------|
| <ul> <li>2012 Nissan PATHE S S</li> <li>5N1AR1N</li> <li>115,426M</li> </ul> | Facilitating Location<br>IL - Manheim Chicago |         | No Sale    |
| Black/Blk                                                                    | Pick up Location<br>IL - Manheim Chicago      |         |            |
|                                                                              |                                               |         |            |

## Manheim.com



### How to Print an Offsite Seller Vehicle Release

**Step 1**: Select the **Post-Sale Management** link to view transactions across all auctions. You can also select the **Post-Sale Management** icon in the Manheim app.





# Step 2: From the Summary tab, scroll down to the Sales section. Click on At Offsite Location under Vehicle Releases.

| Status              |             |   |           |                        |
|---------------------|-------------|---|-----------|------------------------|
| Purchase Protection | Arbitration |   | Title     | Vehicle Releases       |
| In Progress 4       | In Progress | 1 | Absent 3  | At Manheim Locat an 12 |
| Passed 1            | Complete    | 0 | Problem 1 | At Offsite Location 11 |

**Step 3**: Select the vehicle and click the **View (PDF)** button to access and print the Vehicle Release <u>or</u> click the **Email** button to email the Vehicle Release.

| (1) Items selected                                           |