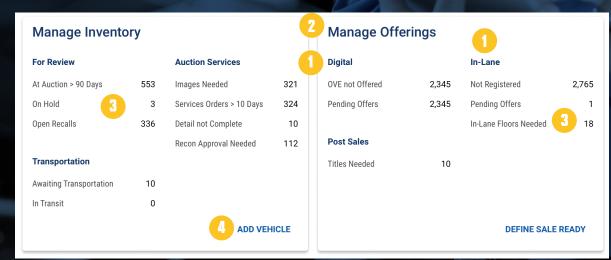

## THE NEW SELLING CENTER

- View inventory across physical and digital sales channels
- Inventory is grouped into logical and actionable categories
- Inventory that may need attention is highlighted, helping you ensure your inventory is always available for purchase
- Many inventory counts are clickable links, saving you time and taking you directly to the inventory selected.
  Other links help make adding and editing inventory fast and efficient
- Quick stats help you gauge ongoing performance at-a-glance