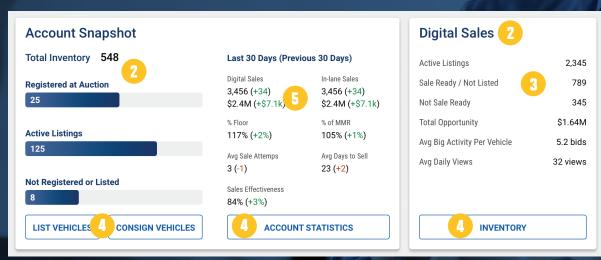

## THE NEW SELLING CENTER

- View inventory across physical and digital sales channels
- Inventory is grouped into logical and actionable categories
- Inventory that may need attention is highlighted, helping you ensure your inventory is always available for purchase
- Many inventory counts are clickable links, saving you time and taking you directly to the inventory selected.
  Other links help make adding and editing inventory fast and efficient
- Quick stats help you gauge ongoing performance at-a-glance