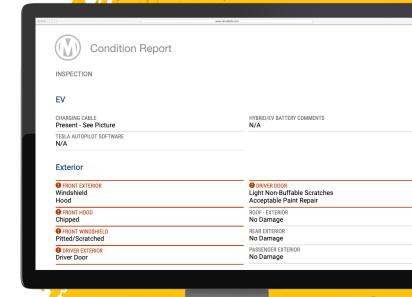

#### **GREATER CONFIDENCE FOR BUYERS**

- Updated and enhanced CRs on Manheim Express listings provide more details around severity, size and location of damages
- Every digital purchase is backed by our Digital Buyer Protection

### **MULTI-SELECT**

Allows for more than one answer to a question to make the CR clearer to buyers. For example, a hood can have a dent and prior substandard repair, rather than just a damaged hood.

### **FREE-FORM TEXT**

Additional context can be added to items uncovered during the inspection to help dealers make better listing & buying decisions.