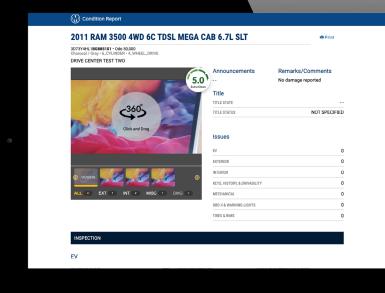

#### **GREATER CONFIDENCE FOR BUYERS**

- Updated and enhanced CRs on Manheim Express listings provide more details around severity, size and location of damages
- Every digital purchase is backed by our Digital Buyer Protection

#### **EXPANDED AUDIENCE FOR SELLERS**

- Dynamic questions based on the type of vehicle lead to improved CRs
- When sellers are able to provide more and better information, it increases buyer confidence and expands the buyer audience